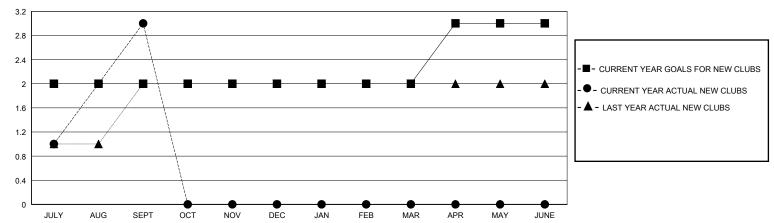

| 3         | 1             | JULY/AUG/SEPT         | 20                     | 189                     | 61                                                 |
| OCT/NOV/DEC           | 0             | 0         | 0             | OCT/NOV/DEC           | 20                     | 0                       | 0                                                  |
| JAN/FEB/MAR           | 0             | 0         | 0             | JAN/FEB/MAR           | 20                     | 0                       | 0                                                  |
| APR/MAY/JUNE          | 1             | 0         | 0             | APR/MAY/JUNE          | 20                     | 0                       | 0                                                  |

## GOALS AND ACTUAL NEW CLUBS CUMULATIVE



## GOALS AND ACTUAL MEMBERS CUMULATIVE



| DROPPED CLUBS: 1  DROPPED MEMBERS |    | 24 CLUBS OF 66 ADDED 1 OR MORE<br>NEW MEMBERS | GENDER DISTRIBUTION MALE 1,091 (5) FEMALE 920 (45) | 54.12%) |
|-----------------------------------|----|-----------------------------------------------|----------------------------------------------------|---------|
| DECEASED                          | 2  | CLICK HERE FOR CUMULATIVE                     | TOTAL FAMILY UNIT MEMBERS                          |         |
| CLUB CANCELLED                    | 0  | MEMBERSHIP DATA                               | FAMILY MEMBERS PAYING HALF 0                       |         |
| OTHER                             | 55 |                                               |