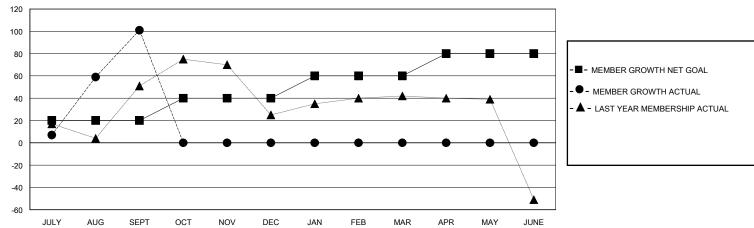

## GOALS AND ACTUAL MEMBERS CUMULATIVE

| DROPPED CLUBS: 1  DROPPED MEMBERS |    | 24 CLUBS OF 66 ADDED 1 OR MORE<br>NEW MEMBERS | GENDER DISTRIBUTION MALE 1,091 (5) FEMALE 920 (45) | 54.12%) |
|-----------------------------------|----|-----------------------------------------------|----------------------------------------------------|---------|
| DECEASED                          | 2  | CLICK HERE FOR CUMULATIVE                     | TOTAL FAMILY UNIT MEMBERS                          |         |
| CLUB CANCELLED                    | 0  | MEMBERSHIP DATA                               | FAMILY MEMBERS PAYING HALF 0                       |         |
| OTHER                             | 55 |                                               |                                                    |         |
| TOTAL                             | 57 |                                               |                                                    |         |